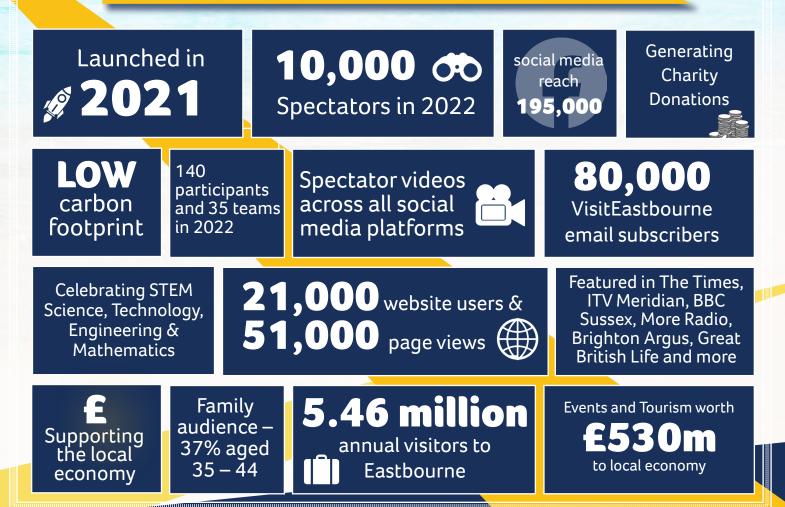

### Sunday 24 September 2023

First launched in 2021, this newest addition to Eastbourne's event calendar sees teams of competitors create their own homemade soapbox, with the wacky creations taking on the downhill course, navigating chicanes, hay bales and ramps along the way in a bid for the fastest race time and to be crowned soapbox champion! With all eyes on the action, thousands of spectators engaging with businesses and competitors in the 'pits area' and both local and national media coverage, this event offers amazing opportunities to promote your businesses.