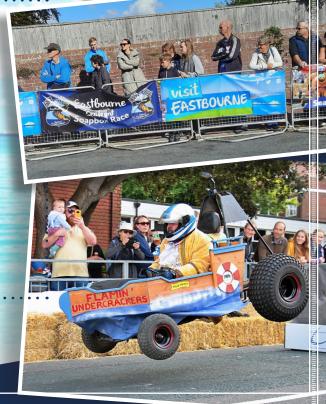

### Sunday 24 September 2023

First launched in 2021, this newest addition to Eastbourne's event calendar sees teams of competitors create their own homemade soapbox, with the wacky creations taking on the downhill course, navigating chicanes, hay bales and ramps along the way in a bid for the fastest race time and to be crowned soapbox champion! With all eyes on the action, thousands of spectators engaging with businesses and competitors in the 'pits area' and both local and national media coverage, this event offers amazing opportunities to promote your businesses.

### Enter a Soapbox

- Build your own wacky creation and enter your team – a great way to showcase your brand in front of thousands of spectators and online followers.
- » Alternatively, enter a team and we can put you in touch with a willing group of enthusiasts to help build and race your branded soapbox, or match you with a local charity to provide community support...